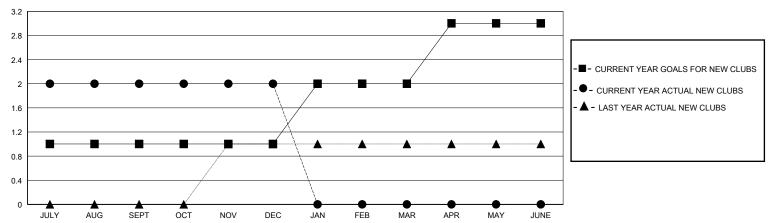

| 2         | 2             | JULY/AUG/SEPT         | 0                     | 125                     | 10                                                 |
| OCT/NOV/DEC           | 0             | 0         | 0             | OCT/NOV/DEC           | 0                     | 47                      | 121                                                |
| JAN/FEB/MAR           | 1             | 0         | 0             | JAN/FEB/MAR           | 0                     | 0                       | 0                                                  |
| APR/MAY/JUNE          | 1             | 0         | 0             | APR/MAY/JUNE          | 0                     | 0                       | 0                                                  |

## GOALS AND ACTUAL NEW CLUBS CUMULATIVE



## GOALS AND ACTUAL MEMBERS CUMULATIVE



| -■- | MEMBER | GROWTH | NET | GOAL |
|-----|--------|--------|-----|------|
|-----|--------|--------|-----|------|

- ■ - MEMBER GROWTH ACTUAL

- ▲ - LAST YEAR MEMBERSHIP ACTUAL

Results as of: 12/31/2023

| DROPPED CLUBS: 2 |     |
|------------------|-----|
| DROPPED MEMBERS  |     |
| DECEASED         | 3   |
| CLUB CANCELLED   | 0   |
| OTHER            | 128 |
| TOTAL            | 131 |

| 20 CLUBS OF 44 ADDED 1 OR MORE | GENDER DISTRIBUTION       |                              |    |
|--------------------------------|---------------------------|------------------------------|----|
| NEW MEMBERS                    | MALE<br>FEMALE            | 471 (42.43%)<br>639 (57.57%) |    |
| CLICK HERE FOR CUMULATIVE      | TOTAL FAMILY UNIT MEMBERS