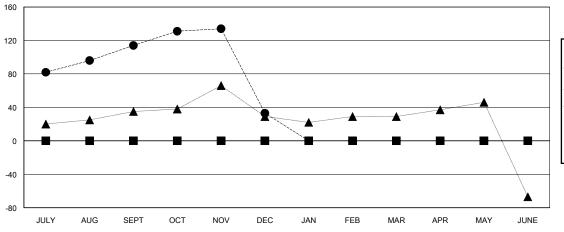

## GOALS AND ACTUAL MEMBERS CUMULATIVE

| -■- | MEMBER | GROWTH | NET | GOAL |
|-----|--------|--------|-----|------|
|-----|--------|--------|-----|------|

- ■ - MEMBER GROWTH ACTUAL

- ▲ - LAST YEAR MEMBERSHIP ACTUAL